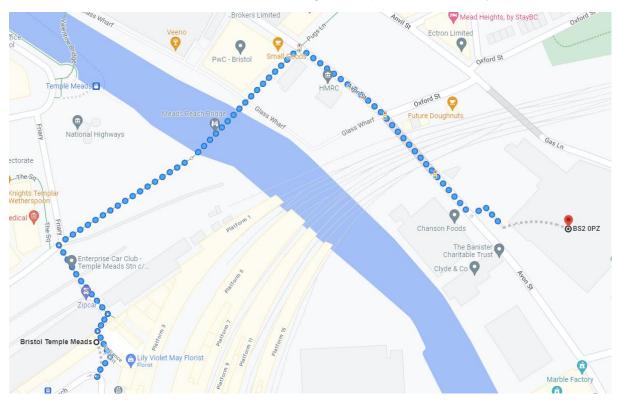

## 1.1 <u>On foot</u>

Please follow the below directions when arriving at Temple Meads Railway Station:

| <b>↑</b>      | Walk north-west towards Friary   |
|---------------|----------------------------------|
|               | 315 ft                           |
| $\rightarrow$ | Turn right onto Friary           |
|               | 387 ft                           |
| <b>↑</b>      | Continue onto Meads Reach Bridge |
|               | 374 ft                           |
| $\rightarrow$ | Turn right onto Avon St          |
|               | 0.1 mi                           |
| ←             | Turn left                        |
|               | 105 ft                           |