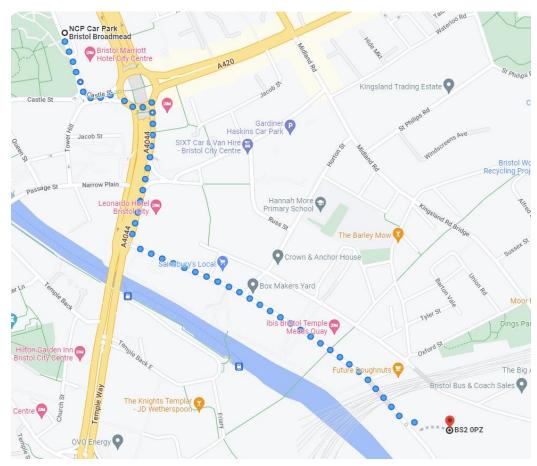

# 3.2. On foot from the NCP carpark

Please follow the directions below to walk to BDFI from the NCP carpark:

#### NCP Car Park Bristol Broadmead

Lower Castle St, Bristol BS1 3AF

| 1        | Walk south-east on Lower Castle St                                     |
|----------|------------------------------------------------------------------------|
|          | 295 ft —                                                               |
| 7        | Slight right towards Old Market Roundabout                             |
|          | 276 ft —                                                               |
| Ф        | At Old Market Roundabout, take the 3rd exit onto the Avon St slip road |
|          | 276 ft —                                                               |
| Ý        | Keep left at the fork to continue towards Avon St                      |
|          | 0.1 mi                                                                 |
| $\vdash$ | Turn left onto Avon St                                                 |
|          | 0.3 mi                                                                 |
| $\vdash$ | Turn left                                                              |
|          | 105 ft                                                                 |