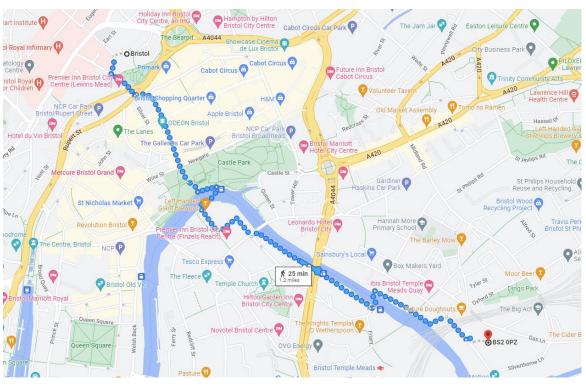

### 2.1 On foot

If you arrive by bus, please follow the directions below.

| 1             | Walk south on Whitson St towards Lower Maudlin St  |
|---------------|----------------------------------------------------|
|               | 194 ft —                                           |
| ←             | Turn left onto Lower Maudlin St                    |
|               | 348 ft —                                           |
| ←             | Turn left onto The Haymarket/A38                   |
|               | 26 ft                                              |
| 7             | Slight right onto Union St                         |
|               | 0.2 mi                                             |
| ←             | Turn left towards Castle Bridge                    |
|               | 66 ft                                              |
| $\rightarrow$ | Turn right towards Castle Bridge                   |
|               | 118 ft —                                           |
| ᠳ             | Turn left towards Castle Bridge  1 Take the stairs |
|               | 207 ft —                                           |
| $\rightarrow$ | Turn right onto Castle Bridge                      |
|               | 328 ft                                             |
| 5             | Slight left onto Hawkins Ln                        |
|               | 299 ft                                             |