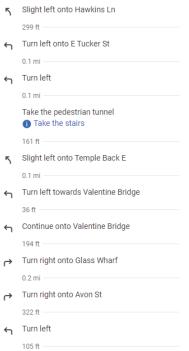

### 2.1 On foot

If you arrive by bus, please follow the directions below.

| 1             | Walk south on Whitson St towards Lower Maudlin St  |
|---------------|----------------------------------------------------|
|               | 194 ft —                                           |
| ←             | Turn left onto Lower Maudlin St                    |
|               | 348 ft —                                           |
| ←             | Turn left onto The Haymarket/A38                   |
|               | 26 ft                                              |
| 7             | Slight right onto Union St                         |
|               | 0.2 mi                                             |
| ←             | Turn left towards Castle Bridge                    |
|               | 66 ft                                              |
| $\rightarrow$ | Turn right towards Castle Bridge                   |
|               | 118 ft —                                           |
| ᠳ             | Turn left towards Castle Bridge  1 Take the stairs |
|               | 207 ft —                                           |
| $\rightarrow$ | Turn right onto Castle Bridge                      |
|               | 328 ft                                             |
| 5             | Slight left onto Hawkins Ln                        |
|               | 299 ft                                             |