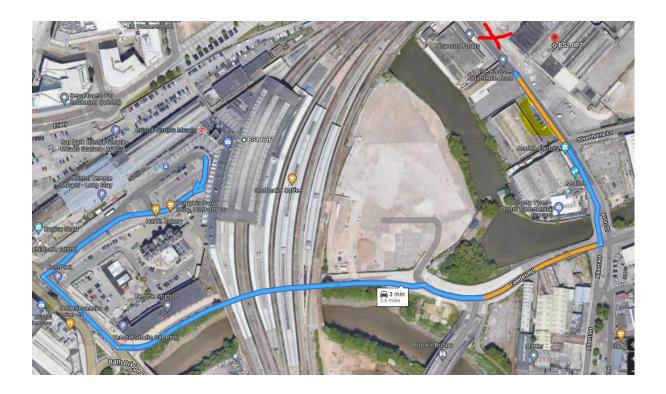

## 1.2 By taxi

There are taxis available at the front of Temple Meads railway station. The postcode of BDFI is BS2 0PZ. The ride should only take a few minutes. Close to the entrance is a small parking bay in front of the ATS building that can be used as a drop-off point. It is highlighted in yellow on the map. The entrance is marked with a red cross.