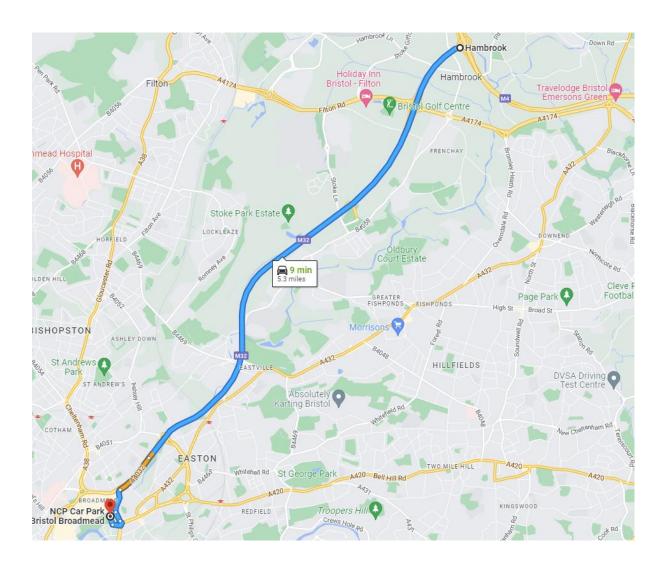

### 3.1. By car to nearest NCP carpark

If you are diving to Bristol using M4 please merge into M32 at J19 to get to the Broadmead NCP carpark, the closest NCP car park to the Showroom. The postcode for this car park is BS1 3AF. Once you are on M32 please follow the directions below: