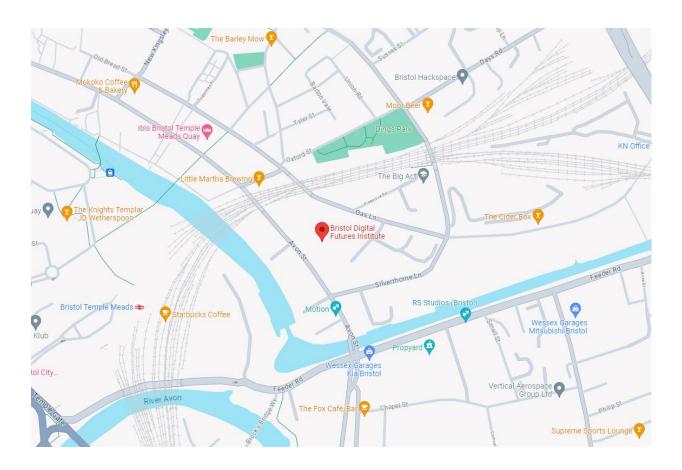

# Guide with directions to Bristol Digital Futures Institute 65 Avon Street, Bristol BS2 0PZ

Please see below the different ways you can get to BDFI.